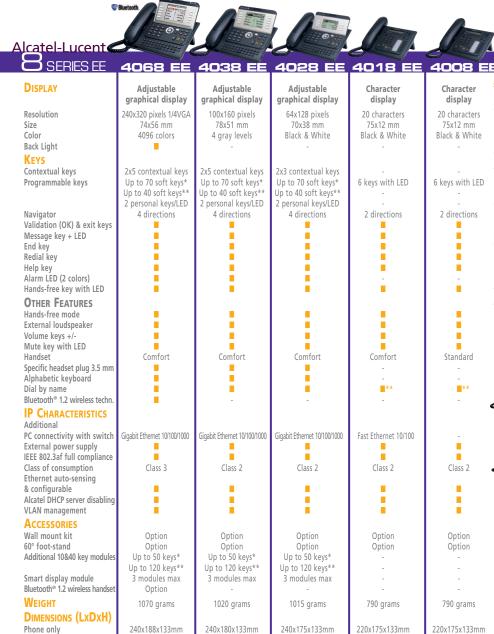

### DISPLAY \_

The Alcatel-Lucent IP Touch application phones offer rich visual information on large, adjustable displays. These range from a one-line screen of 20 characters on the most basic model to a graphical 1/4 VGA display with 4096 colors on the most advanced phone.

### ■ ALPHANUMERIC KEYBOARD \_

The Alcatel-Lucent 4028 EE, 4038 EE and 4068 EE IP Touch phones are equipped with an alphabetic keyboard, which provides access to the "call by name" company directory and to messaging services.

IP Touch has been designed to take the fuss out of communication, whatever the sound source. It enables a smooth, automatic transfer from headset to hands-free for group listening without the need to remove the handset from its cradle. Its top-end model offers communication with *Bluetooth*® wireless technology. And it provides a built-in audio port for the use of a headset, additional speaker or teleconferencing system\*. The Alcatel-Lucent 4068 EE IP Touch phones support a Bluetooth® 1.2 wireless handset.

## BLUETOOTH® wireless technology freedom

240x100x203mm

220x100x203mm

220x100x203mm

Alcatel-Lucent 4068 EE IP Touch comes complete with Bluetooth® wireless technology, enabling audio connectivity to any external Bluetooth® wireless technology enabled device and, in the future, data connectivity.