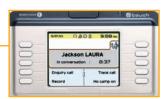

### ■ NAVIGATOR .

The Alcatel-Lucent IP Touch phone navigator feature makes the display more user-friendly by allowing you to scroll up, down, left and right. The navigator, along with the context-sensitive soft keys, provides easy access to the Alcatel-Lucent's many features.

### Intuitive icons and soft keys.

Determining the status of a call is simple with the help of easy-to-understand icons. The phones' smart soft functions change according to the call context, with the functions displayed on the screens. So you always get the right feature at your fingertips at the right time. Extra programmable keys are provided to further customize usage.