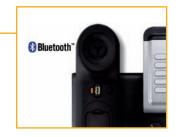

IP Touch has been designed to take the fuss out of communication, whatever the sound source. It enables a smooth, automatic transfer from headset to hands-free for group listening without the need to remove the handset from its cradle. Its top-end model offers communication with *Bluetooth*® wireless technology. And it provides a built-in audio port for the use of a headset, additional speaker or teleconferencing system\*. The Alcatel-Lucent 4068 EE IP Touch phones support a Bluetooth® 1.2 wireless handset.

## BLUETOOTH® wireless technology freedom

240x100x203mm

220x100x203mm

220x100x203mm

Alcatel-Lucent 4068 EE IP Touch comes complete with Bluetooth® wireless technology, enabling audio connectivity to any external Bluetooth® wireless technology enabled device and, in the future, data connectivity.

240x100x208mm

- Alcatel-Lucent 4068 EE IP Touch phones now support a Bluetooth® 1.2 wireless handset: free up your communications with a wireless handset allowing employees to roam or access material or people away from the immediate vicinity of the desktop while continuing a call.
- Conferencing station equipped with Bluetooth® wireless technology: forget the crossed wires when setting up a group conference call. Now you just place the Bluetooth® wireless technology enabled conference station on the table and Alcatel-Lucent IP Touch does the rest.
- Any wireless headset featuring Bluetooth® technology.