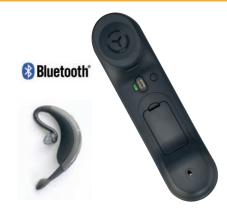

## BLUETOOTH® wireless technology freedom

240x100x203mm

220x100x203mm

220x100x203mm

Alcatel-Lucent 4068 EE IP Touch comes complete with Bluetooth® wireless technology, enabling audio connectivity to any external Bluetooth® wireless technology enabled device and, in the future, data connectivity.

240x100x208mm

- Alcatel-Lucent 4068 EE IP Touch phones now support a Bluetooth® 1.2 wireless handset: free up your communications with a wireless handset allowing employees to roam or access material or people away from the immediate vicinity of the desktop while continuing a call.
- Conferencing station equipped with Bluetooth® wireless technology: forget the crossed wires when setting up a group conference call. Now you just place the Bluetooth® wireless technology enabled conference station on the table and Alcatel-Lucent IP Touch does the rest.
- Any wireless headset featuring Bluetooth® technology.